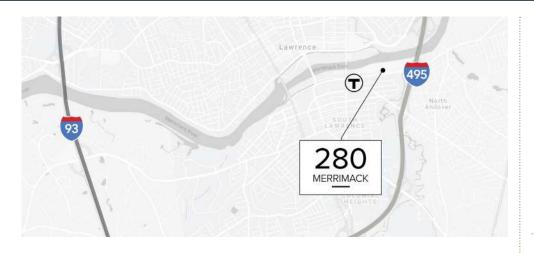

#### **DRIVE TIMES**

| 33 Min | Boston        |
|--------|---------------|
| 30 Min | Seacoast      |
| 20 Min | I-93          |
| 12 Min | New Hampshire |
| 10 Min | Route 28      |
| 2 Min  | I-495         |
| 2 Min  | MBTA          |

#### **HIGHLIGHTS**

Immediate Access to I-495

Sprawling 50-Acre

Mixed-Use Campus

Close Proximity to Lawrence Commuter Rail

On-Site Fitness Center

Landlord Leasing
Specials & Generous Tenant
Improvement Allowances