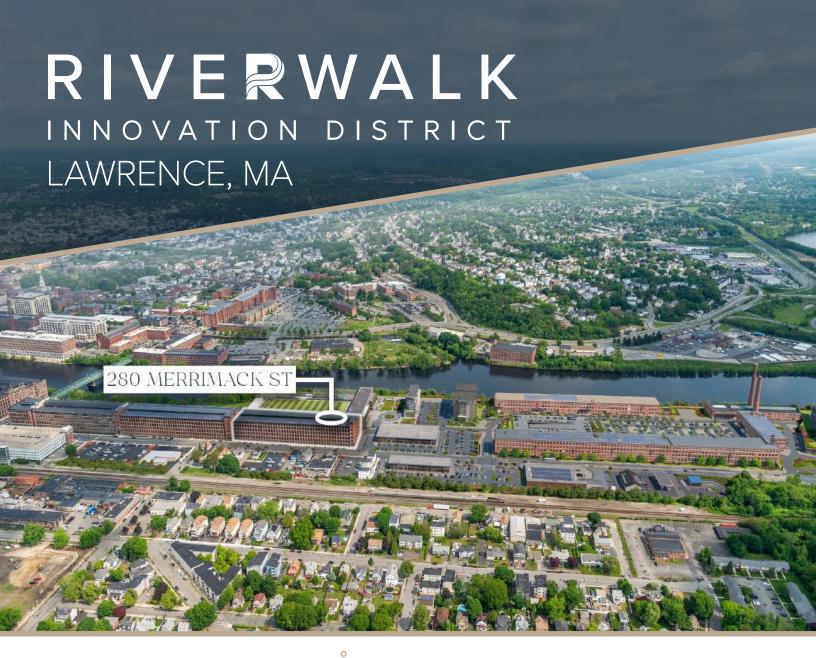

## 280 MERRIMACK STREET

Located within Riverwalk's Innovation District, a mixeduse campus of office, retail, and residential spaces where you can truly live, work and play. On-site amenities include restaurants, banks, a daycare, function space and much more! 380 Merrimack is located immediately off Route 495 and only minutes from Routes 93, 95, and the Lawrence MBTA Commuter Rail Station. We're offering flexible lease terms for our fully renovated, ready-to-go office suites to provide you with the ideal environment to grow your business and make a stellar impression on your clients.

### 280 MERRIMACK STREET, LAWRENCE, MA 01843