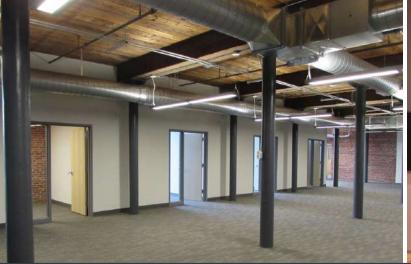

# OFFICE SPACE FOR LEASE

Property Type: Office

Total Available: 12,000 SF

**Building Height:** 6 Stories

## 280 MERRIMACK STREET

Located within Riverwalk's Innovation District, a mixeduse campus of office, retail, and residential spaces where you can truly live, work and play. On-site amenities include restaurants, banks, a daycare, function space and much more! 380 Merrimack is located immediately off Route 495 and only minutes from Routes 93, 95, and the Lawrence MBTA Commuter Rail Station. We're offering flexible lease terms for our fully renovated, ready-to-go office suites to provide you with the ideal environment to grow your business and make a stellar impression on your clients.