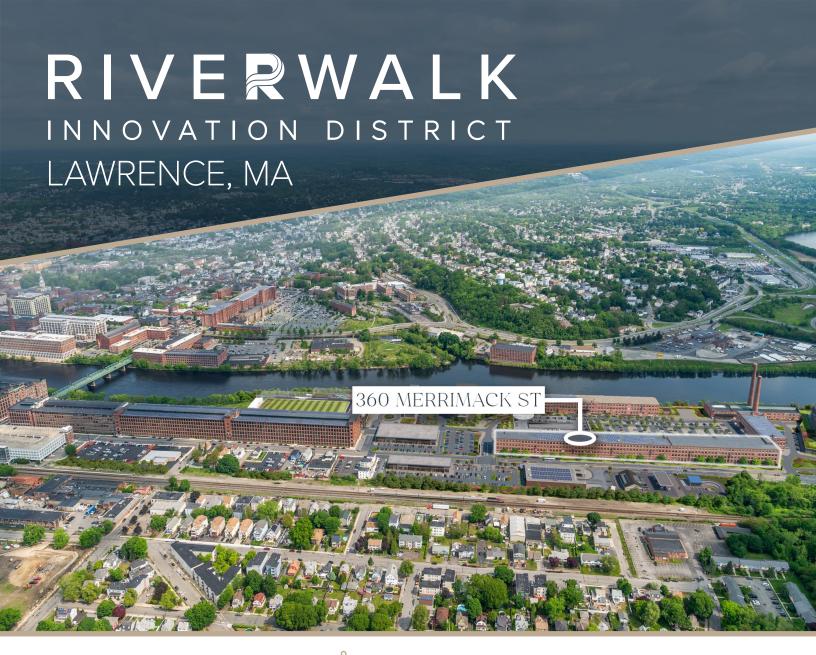

# 360 MERRIMACK STREET

360 Merrimack is a premier office complex which can also be subdivided and renovated to meet your business needs. Immerse yourself in a more productive workspace with exposed wood beams, spacious interiors, brick detailing, and sunlit windows overlooking the Merrimack River. Your employees will thrive in this quiet office suite, along with all the amenities needed to support their productivity, right in the heart of Riverwalk's 50-acre mixed-use Innovation District. The building boasts immediate access to Route 495, minutes from Routes I-93 and I-95, and just steps from the MBTA commuter rail station. Suite 401 is equipped with multiple offices, conference areas, storage space, and open cubicle space.

## 360 MERRIMACK STREET, LAWRENCE, MA 01843