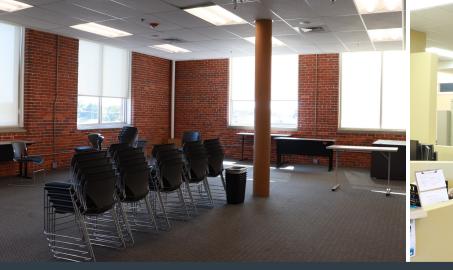

# 360 MERRIMACK STREET

360 Merrimack is a premier office complex which can also be subdivided and renovated to meet your business needs. Immerse yourself in a more productive workspace with exposed wood beams, spacious interiors, brick detailing, and sunlit windows overlooking the Merrimack River. Your employees will thrive in this quiet office suite, along with all the amenities needed to support their productivity, right in the heart of Riverwalk's 50-acre mixed-use Innovation District. The building boasts immediate access to Route 495, minutes from Routes I-93 and I-95, and just steps from the MBTA commuter rail station. Suite 401 is equipped with multiple offices, conference areas, storage space, and open cubicle space.