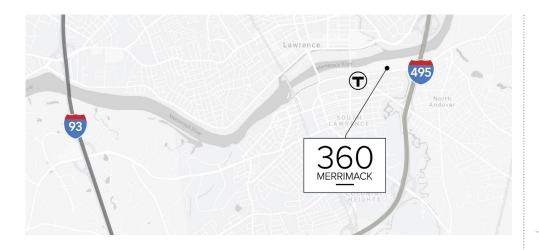

#### **DRIVE TIMES**

| 33 Min | Boston        |
|--------|---------------|
| 30 Min | Seacoast      |
| 20 Min | I-93          |
| 12 Min | New Hampshire |
| 10 Min | Route 28      |
| 2 Min  | I-495         |
| 2 Min  | MBTA          |